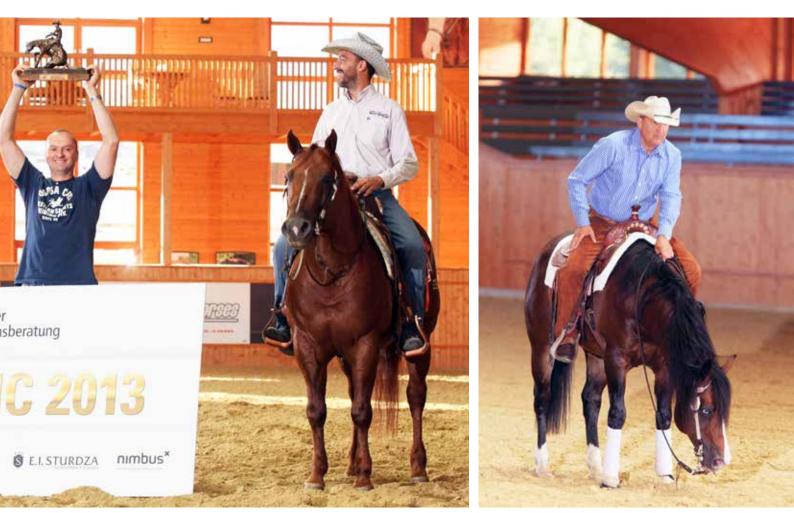

## SVAG CS Classic Rookie Level 2

>> Winning the NRHA Rookie Level 2 with a score of 209.5, in a field of sixteen riders, was Micheal Schumacher with Sparking Tinsel, owned by his wife Corinna, between the reins.

"I'm really happy with the way Sparkin Tinsel went today, he's just a beautiful horse and a great athlete," said a smiling Micheal about the eight-yearold stallion by Tinsel Nic and out of Setting off Sparks. "The fun part about showing in this class today is that my friend Klaus (Mantl) and I have a fun ,private championship' which started off last year when we both started showing in the rookie! Today I beat him and now we both look forward to the next time we compete against each other."

The reserve championship went in fact to **Klaus Mantl** of Austria riding Jac Point Oh's **JP Elwhiz**. Aboard the four-year-old gelding by Heza Sure Whiz and out of Lady Lena Twist, Klaus scored a 207.