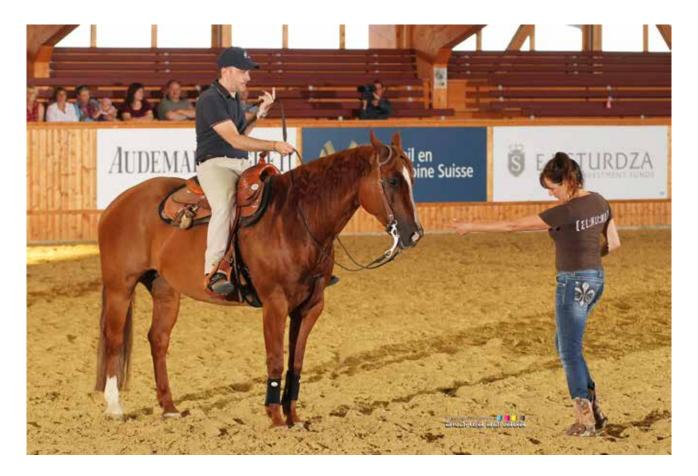

## SVAG CS Classic Rookie Level 2

>> Winning the NRHA Rookie Level 2 with a score of 209.5, in a field of sixteen riders, was Micheal Schumacher with Sparking Tinsel, owned by his wife Corinna, between the reins.

"I'm really happy with the way Sparkin Tinsel went today, he's just a beautiful horse and a great athlete," said a smiling Micheal about the eight-yearold stallion by Tinsel Nic and out of Setting off Sparks. "The fun part about showing in this class today is that my friend Klaus (Mantl) and I have a fun ,private championship' which started off last year when we both started showing in the rookie! Today I beat him and now we both look forward to the next time we compete against each other."