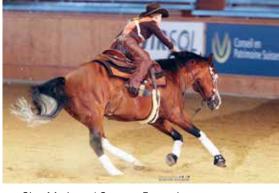

## **SVAG CS Classic Limited Open**

>> It was a special day for multiple all-around Swiss champion, Annika Friesecke, as she went on to win the \$500-added NRHA Limited Open aboard RS McJac Hglo (Mc Jac Flash x Harlan Glo).

> "I actually started reining on this great gelding five years ago and liked him from day one," said an enthusiastic Annika who closed her performance with a 213.5. "He's very special and you never actually know what he's going to be like in the pen, but today he was super and I am so happy for this win, both for him and his wonderful owner, Ursula." The twentyfive-yearold professional has been running her own training facility for the last eight years. Her mount, a thirteen-year-old Quarter Horse gelding, is owned by Ursula Niklaus. Attending the event was Annika's father, Sven, president of the NRHA of Switzerland.