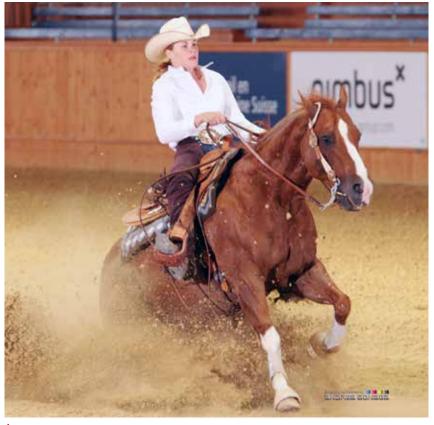

## **SVAG CS Classic Limited Open**

>> It was a special day for multiple all-around Swiss champion, Annika Friesecke, as she went on to win the \$500-added NRHA Limited Open aboard RS McJac Hglo (Mc Jac Flash x Harlan Glo).

> "I actually started reining on this great gelding five years ago and liked him from day one," said an enthusiastic Annika who closed her performance with a 213.5. "He's very special and you never actually know what he's going to be like in the pen, but today he was super and I am so happy for this win, both for him and his wonderful owner, Ursula." The twentyfive-yearold professional has been running her own training facility for the last eight years. Her mount, a thirteen-year-old Quarter Horse gelding, is owned by Ursula Niklaus. Attending the event was Annika's father, Sven, president of the NRHA of Switzerland.