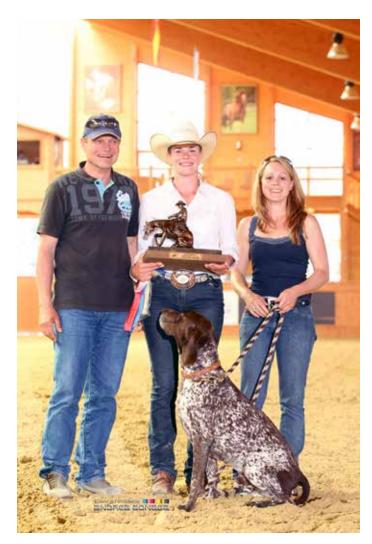

## **SVAG CS Classic Limited Open**

>> It was a special day for multiple all-around Swiss champion, Annika Friesecke, as she went on to win the \$500-added NRHA Limited Open aboard RS McJac Hglo (Mc Jac Flash x Harlan Glo).

> "I actually started reining on this great gelding five years ago and liked him from day one," said an enthusiastic Annika who closed her performance with a 213.5. "He's very special and you never actually know what he's going to be like in the pen, but today he was super and I am so happy for this win, both for him and his wonderful owner, Ursula." The twentyfive-yearold professional has been running her own training facility for the last eight years. Her mount, a thirteen-year-old Quarter Horse gelding, is owned by Ursula Niklaus. Attending the event was Annika's father, Sven, president of the NRHA of Switzerland.

> In second place, with a score of 213, was yet another Swiss rider. Riding his own **Diamond Cat Fifty**, **Julien Hasler** was the first competitor to enter the pen in this class and his score held until Friesecke entered the arena twelve horses later. Owned by **Tim Katona**, Diamond Cat Fifty is a nineyear-old paint horse stallion by Like A Diamond and out of Bearcat Fifty.