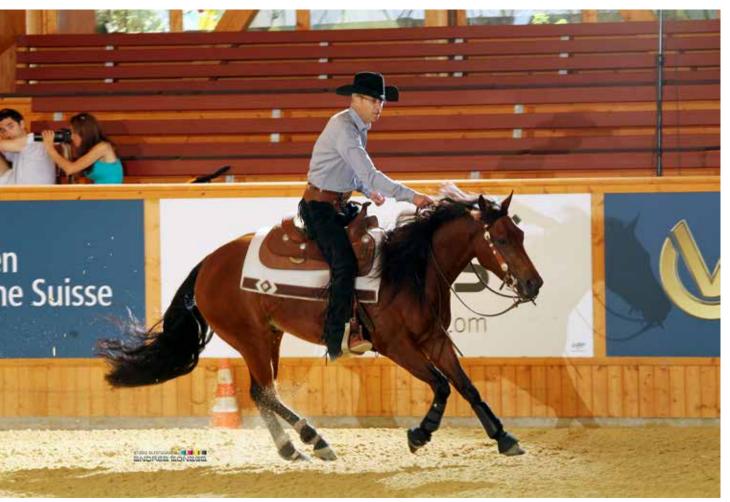

## **SVAG CS Classic Limited Open**

>> It was a special day for multiple all-around Swiss champion, Annika Friesecke, as she went on to win the \$500-added NRHA Limited Open aboard RS McJac Hglo (Mc Jac Flash x Harlan Glo).

> "I actually started reining on this great gelding five years ago and liked him from day one," said an enthusiastic Annika who closed her performance with a 213.5. "He's very special and you never actually know what he's going to be like in the pen, but today he was super and I am so happy for this win, both for him and his wonderful owner, Ursula." The twentyfive-yearold professional has been running her own training facility for the last eight years. Her mount, a thirteen-year-old Quarter Horse gelding, is owned by Ursula Niklaus. Attending the event was Annika's father, Sven, president of the NRHA of Switzerland.