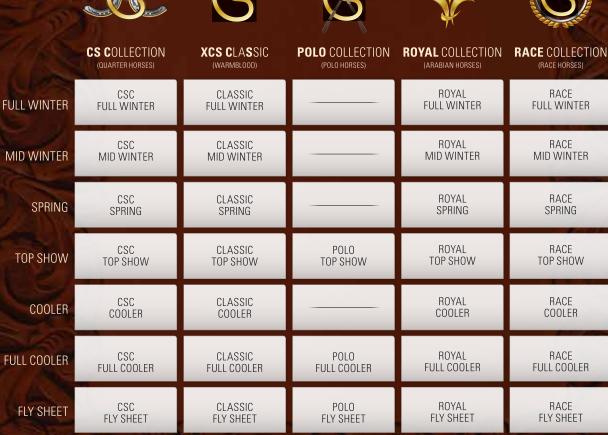

#### HORSE BLANKETS inspired by CORINNA SCHUMACHER

XCS Vertriebsleitung | Gasse 5 | D-64689 Hammelbach Phone: 0 (+49) 172 7123274 | Fax: 0 (+49) 6253 807307 www.xcs.eu | info@xcs.eu