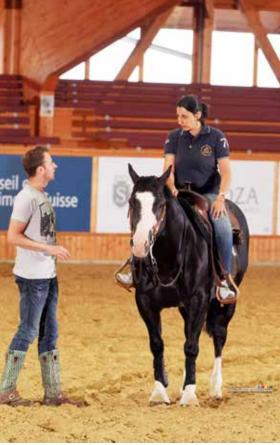

## **Celebrity Reining TV-stars getting started**

>> The moment which closes our Reining week is lighthearted and funny, full of action of laughter. Our Celebrity Reining has established itself as the secret star of the SVAG CS Classic! As the SVAG CS Classic is coming to its end, the participants of our last show – the Celebrity Charity Reining – are getting more and more nervous, facing the big competition against 7 time F1 World Champion Michael Schumacher, the closing competition of the SVAG CS Classic.

As every year, we can feel the TVstars are building up tension, finally facing their first Reining competition ever, while everybody knows the spectators of our Reining celebrate their courage and cheer them up in an extremely positive attitude.

This evening, the 'Celebrity Reining' will once again see Micheal compete against these TV celebrities coached by Europe's finest professionals.

### Be prepared: Again, our Celebrity show will rock the Arena!

Saying this, we could not have realized the idea without the help and support of trainers and owners of Ranches in the competitor's countries, who with a lot of patience introduced our tv-celebrities to the world of Reining and the pattern they have to show. Their job for sure is not so easy, and the whole team of the CS Ranch would like to thank them a lot for their work.