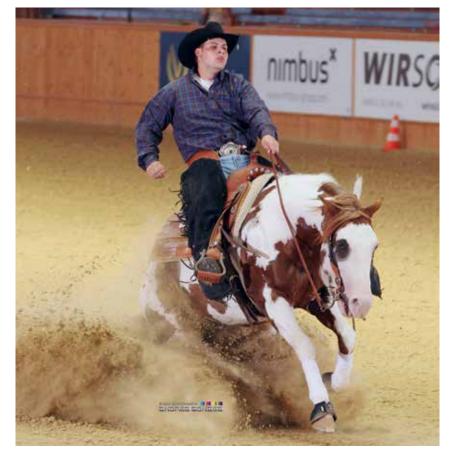

> In second place, with a score of 213, was yet another Swiss rider. Riding his own **Diamond Cat Fifty**, **Julien Hasler** was the first competitor to enter the pen in this class and his score held until Friesecke entered the arena twelve horses later. Owned by **Tim Katona**, Diamond Cat Fifty is a nineyear-old paint horse stallion by Like A Diamond and out of Bearcat Fifty.

Annika Friesecke on RS McJac Hglo

>> Julien Hasler on Diamond Cat Fifty