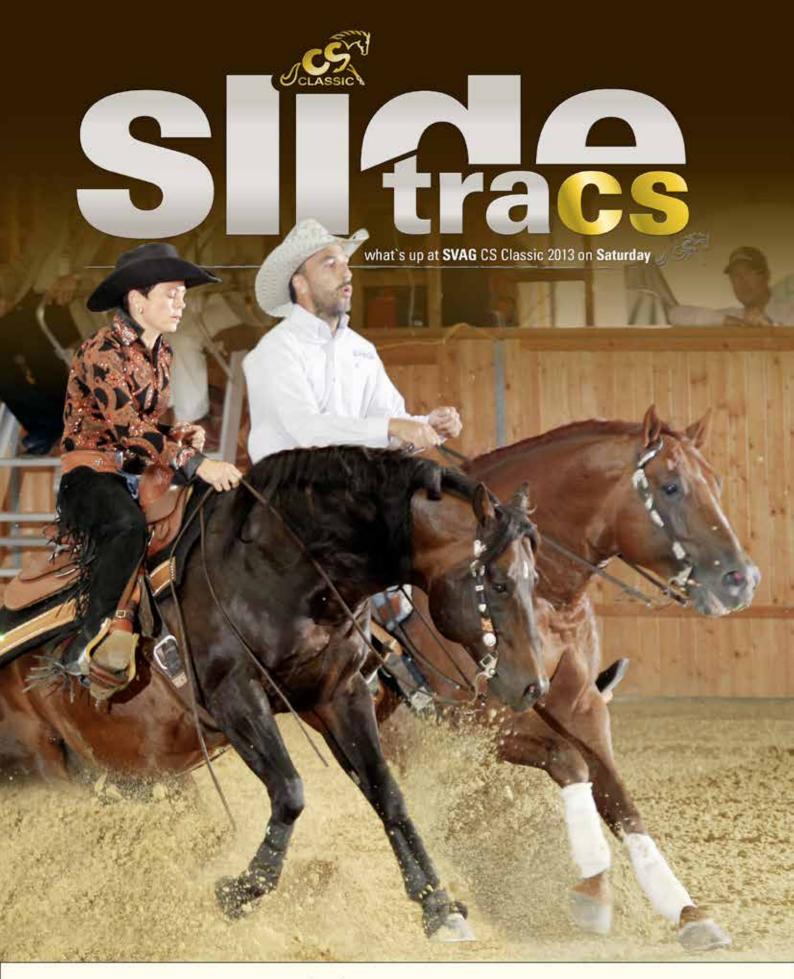

## The program for Saturday, July 6, 2013

>> What's up at SVAG CS Classic 2013 on Saturday, July 6th, 2013

| time  | class                           | pattern    |
|-------|---------------------------------|------------|
| 13h00 | SVAG CS Classic Limited Non Pro | Pattern 3  |
| 15h30 | Europa-Park Show                |            |
| 16h00 | SVAG CS Classic Youth           | Pattern 5  |
| 17h00 | SVAG CS Classic Open            | Pattern 10 |
| 18h15 | Celebrity Reining               | Pattern 5  |
|       |                                 |            |

## **Celebrity Reining TV-stars getting started**

>> The moment which closes our Reining week is lighthearted and funny, full of action of laughter. Our Celebrity Reining has established itself as the secret star of the SVAG CS Classic! As the SVAG CS Classic is coming to its end, the participants of our last show – the Celebrity Charity Reining – are getting more and more nervous, facing the big competition against 7 time F1 World Champion Michael Schumacher, the closing competition of the SVAG CS Classic.

As every year, we can feel the TVstars are building up tension, finally facing their first Reining competition ever, while everybody knows the spectators of our Reining celebrate their courage and cheer them up in an extremely positive attitude.

This evening, the 'Celebrity Reining' will once again see Micheal compete against these TV celebrities coached by Europe's finest professionals.