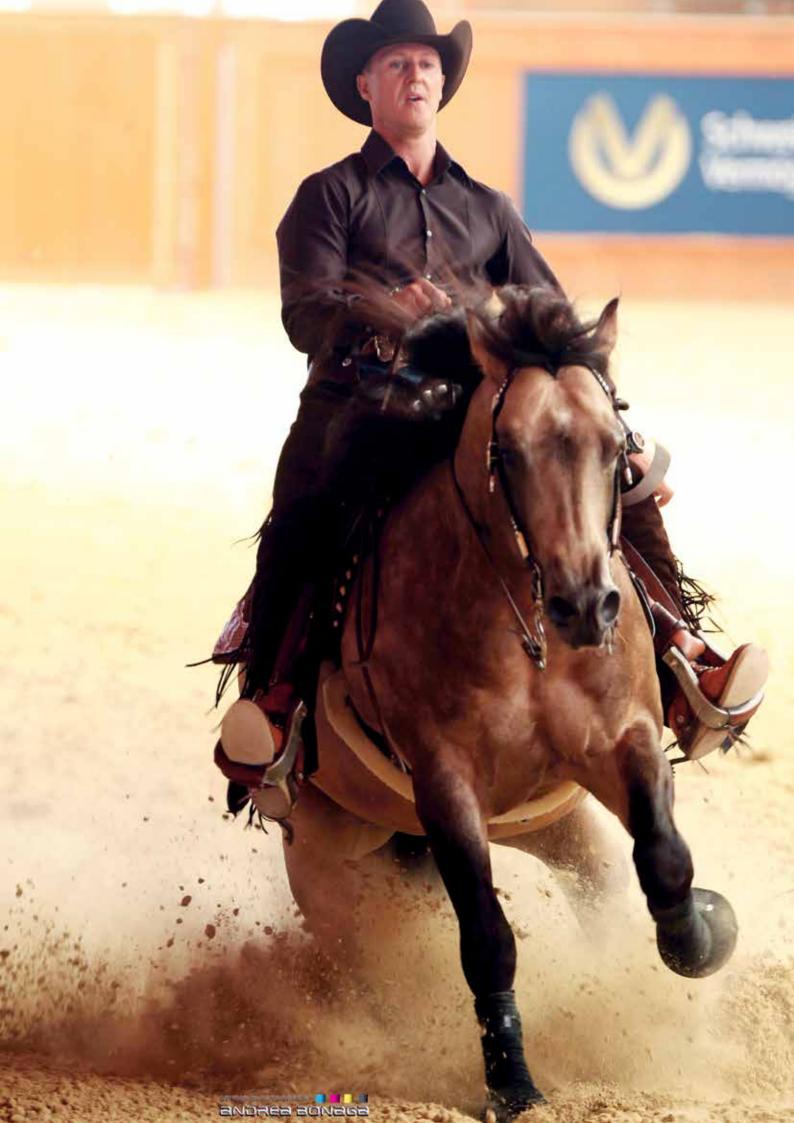

## SVAG CS Classic Rookie Level 2

>> Winning the NRHA Rookie Level 2 with a score of 209.5, in a field of sixteen riders, was Micheal Schumacher with Sparking Tinsel, owned by his wife Corinna, between the reins.

"I'm really happy with the way Sparkin Tinsel went today, he's just a beautiful horse and a great athlete," said a smiling Micheal about the eight-yearold stallion by Tinsel Nic and out of Setting off Sparks. "The fun part about showing in this class today is that my friend Klaus (Mantl) and I have a fun ,private championship' which started off last year when we both started showing in the rookie! Today I beat him and now we both look forward to the next time we compete against each other."