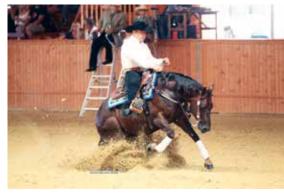

Holelplan

SBB CFF FFS EUROBUS®

Fifteen of Europe's best non pro riders and their great horses rode their way in the beautiful CS Ranch arena vying for the title in the \$20,000-added SVAG CS Classic Non Pro.

Following the last horse and rider combination performing in the Non Pro, tying to lead were two horserider combinations: **Tina Kuenstner Mantl** and **Heza Sure Whiz** (Topsail Whiz x Im Not Blonde) along with **Manuel Bonzano** and **Great Sunburst** (Einstein x Docs Sun Burst).

Draw 7 and 6 restpectively, both had in fact posted a 222.

The past NRHA Non Pro Reserve World Champions, Mantl and her thirteen-year-old mount, and the 2012 NRHA Non Pro World Champions, Bonzano and his ten-year-old Great Sun Burst, opted to tie for the championship.