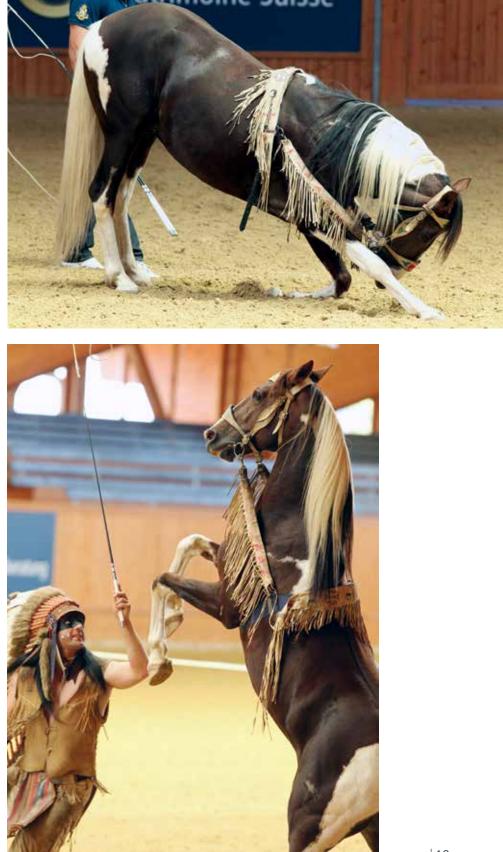

## Europa-Park Indians board the CS Ranch

>> Between the Limited Non Pro and the Youth Classes, the Europa-Park dancers and artists will be on stage at the CS Ranch

In the show arena, the reknowned Europa Park horsemen will thrill the crowd like they did yesterday. Loic Tuetsch along with the beautiful paint horse ,Moonshine', staged a breath taking freedom dressage where cooperation and trust between man and horse could be felt by all. Once they had performed it was time for some fast and just as breath taking trick riding! Lois, this time with his companion Cedric Burkel, galloped ,Shayana' and ,Quieta' performing fast and amazing vaults.