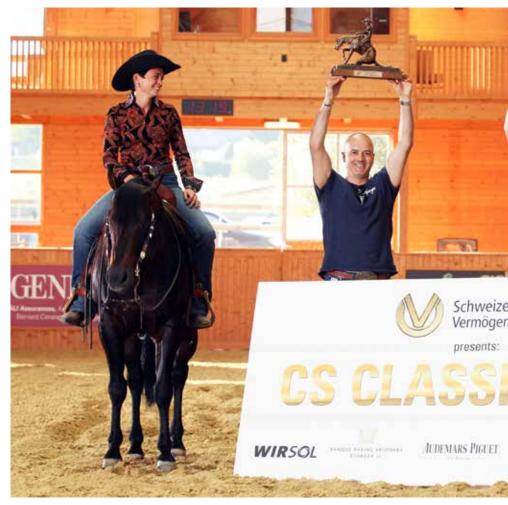

## SVAG CS Classic Rookie Level 2

>> Winning the NRHA Rookie Level 2 with a score of 209.5, in a field of sixteen riders, was Micheal Schumacher with Sparking Tinsel, owned by his wife Corinna, between the reins.

"I'm really happy with the way Sparkin Tinsel went today, he's just a beautiful horse and a great athlete," said a smiling Micheal about the eight-yearold stallion by Tinsel Nic and out of Setting off Sparks. "The fun part about showing in this class today is that my friend Klaus (Mantl) and I have a fun ,private championship' which started off last year when we both started showing in the rookie! Today I beat him and now we both look forward to the next time we compete against each other."